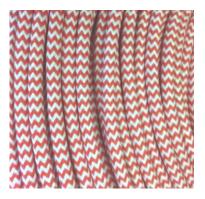

## **Construction**

| Conductor        | : | Stranded E-Copper, bare or tinned                                                                                                                     |  |
|------------------|---|-------------------------------------------------------------------------------------------------------------------------------------------------------|--|
| Cross-section    | : | 0,14 50,0 mm²                                                                                                                                         |  |
| Core insulation  | : | PVC (other plastic insulations are possible)                                                                                                          |  |
| Sheath           | : | PVC (other plastic insulations are possible)<br>A delivery without the sheath is possible too (only twisted cores).                                   |  |
| Textile braid    | : | Polyester yarn                                                                                                                                        |  |
| Standard colours | : | White, red, black, blue, yellow, green, brown, violet, grey, orange<br>Many other colors are deliverable, neon colors and cominations of this colors. |  |