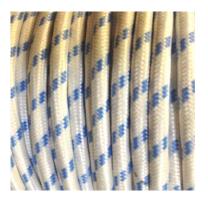

## **Construction**

| Conductor        | : | Stranded E-Copper, bare or tinned                                                                                                                     |  |
|------------------|---|-------------------------------------------------------------------------------------------------------------------------------------------------------|--|
| Cross-section    | : | 0,14 50,0 mm²                                                                                                                                         |  |
| Core insulation  | : | PVC (other plastic insulations are possible)                                                                                                          |  |
| Sheath           | : | PVC (other plastic insulations are possible)<br>A delivery without the sheath is possible too (only twisted cores).                                   |  |
| Textile braid    | : | Polyester yarn                                                                                                                                        |  |
| Standard colours | : | White, red, black, blue, yellow, green, brown, violet, grey, orange<br>Many other colors are deliverable, neon colors and cominations of this colors. |  |