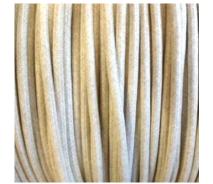

## **Construction**

| Conductor        | : | Stranded E-Copper, bare or tinned                                                                                                                     |  |
|------------------|---|-------------------------------------------------------------------------------------------------------------------------------------------------------|--|
| Cross-section    | : | 0,14 50,0 mm²                                                                                                                                         |  |
| Core insulation  | : | PVC (other plastic insulations are possible)                                                                                                          |  |
| Sheath           | : | PVC (other plastic insulations are possible)<br>A delivery without the sheath is possible too (only twisted cores).                                   |  |
| Textile braid    | : | Polyester yarn                                                                                                                                        |  |
| Standard colours | : | White, red, black, blue, yellow, green, brown, violet, grey, orange<br>Many other colors are deliverable, neon colors and cominations of this colors. |  |